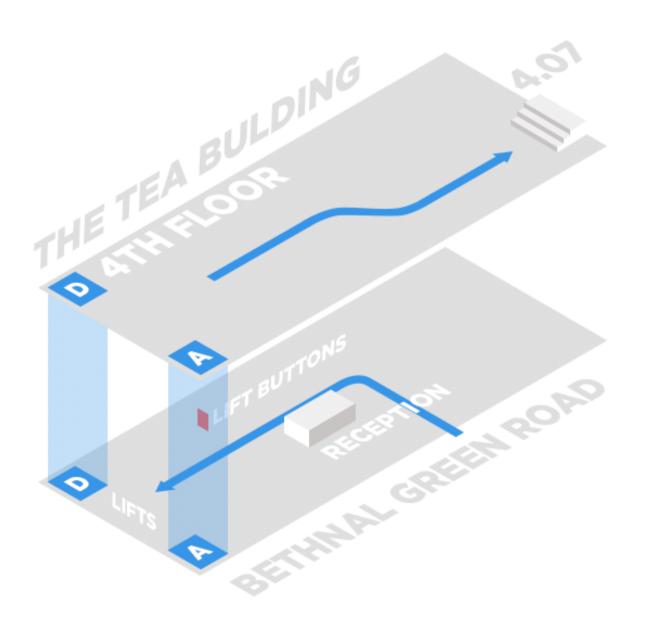

## Closest Station: 👄 **SHOREDITCH HIGH STREET**

(Directly opposite building entrance)

1. Once you arrive at the Tea building go past the main reception and bear round to the left for the lifts (A-D) or go straight onto the stairs. We are on the 4th floor.

2. Once on the 4th floor, walk down the corridor to the Soho Works reception (office 4.07). Once you arrive at reception sign in to the visitors' book as a Magora visitor, take a seat and relax.

3. We'll be notified of your arrival and within minutes our representative will be with you shortly discuss your project over a coffee.