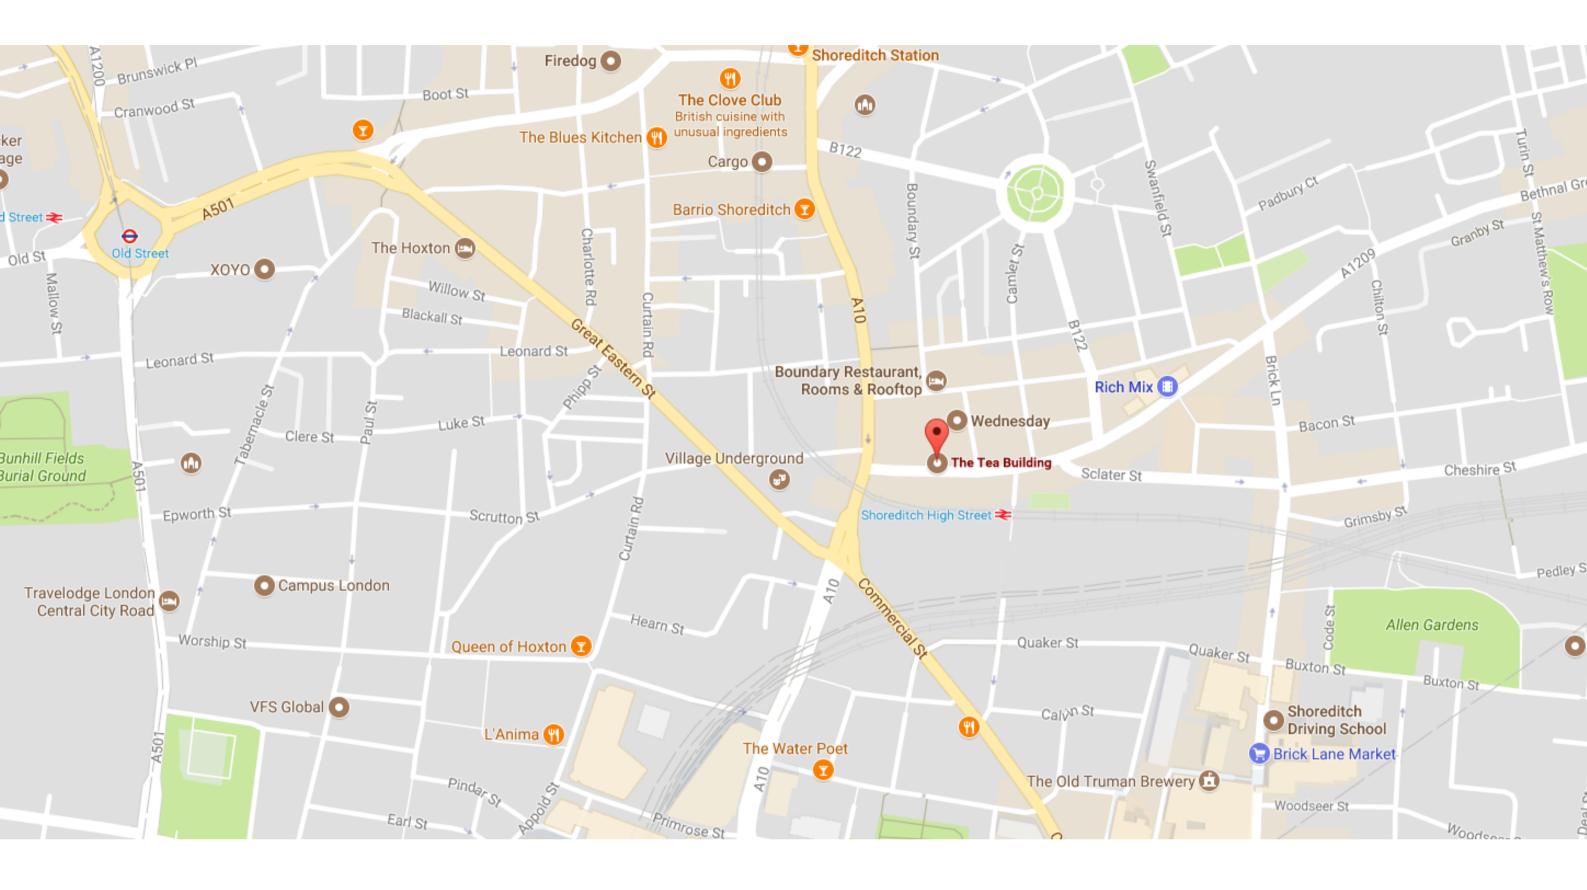

<> magora

Office 4.07, 4th Floor The Tea Building, 56 Shoreditch High St London E1 6JJ

020 7183 5820 info@magora.co.uk

## Closest Station: 👄 **SHOREDITCH HIGH STREET**

(Directly opposite building entrance)

1. Once you arrive at the Tea building go past the main reception and bear round to the left for the lifts (A-D) or go straight onto the stairs. We are on the 4th floor.

2. Once on the 4th floor, walk down the corridor to the Soho Works reception (office 4.07). Once you arrive at reception sign in to the visitors' book as a Magora visitor, take a seat and relax.

3. We'll be notified of your arrival and within minutes our representative will be with you shortly discuss your project over a coffee.